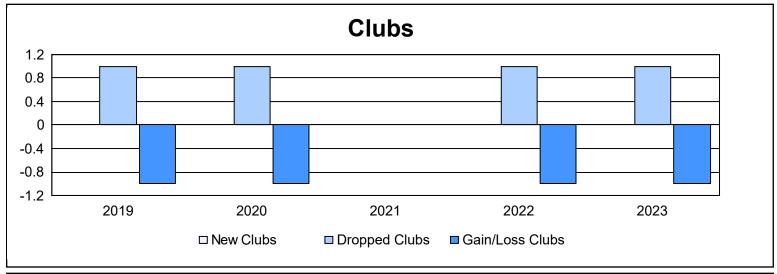

District 23 A

As of June 2023 Cumulative

| Year      | New<br>Clubs | Dropped<br>Clubs | Gain/<br>Loss<br>Clubs | New<br>Members | Charter<br>Members | Reinstate<br>Members | Transfer<br>Members | Total<br>Member<br>Added | Total<br>Members<br>Dropped | Gain/<br>Loss<br>Members |
|-----------|--------------|------------------|------------------------|----------------|--------------------|----------------------|---------------------|--------------------------|-----------------------------|--------------------------|
| 2018-2019 | 0            | 1                | -1                     | 94             | 1                  | 5                    | 6                   | 106                      | 197                         | -91                      |
| 2019-2020 | 0            | 1                | -1                     | 52             | 1                  | 4                    | 4                   | 61                       | 133                         | -72                      |
| 2020-2021 | 0            | 0                | 0                      | 64             | 2                  | 2                    | 3                   | 71                       | 118                         | -47                      |
| 2021-2022 | 0            | 1                | -1                     | 140            | 0                  | 19                   | 8                   | 167                      | 158                         | 9                        |
| 2022-2023 | 0            | 1                | -1                     | 144            | 13                 | 10                   | 18                  | 185                      | 180                         | 5                        |
| Average   | 0            | 1                | -1                     | 99             | 3                  | 8                    | 8                   | 118                      | 157                         | -39                      |